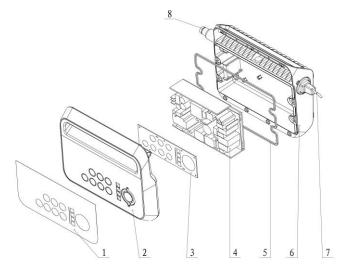

| 电源箱-Power unit |              |  |
|----------------|--------------|--|
| Item no.       | Name         |  |
| 1              | Panel        |  |
| 2              | Top cover    |  |
| 3              | Button plate |  |
| 4              | PCB          |  |
| 5              | Seal stripe  |  |
| 6              | Bottom cover |  |
| 7              | Wire         |  |
| 8              | Cable socket |  |