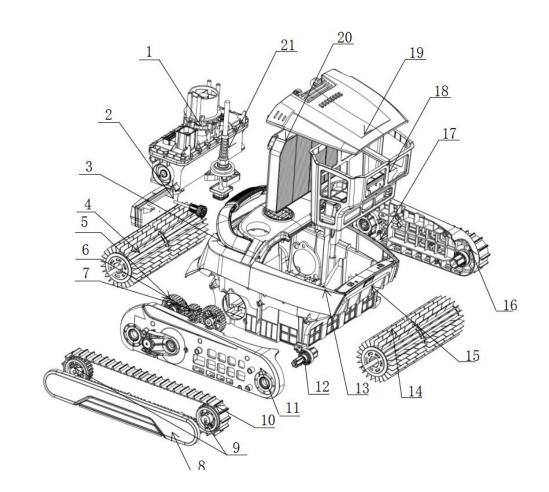

| WY450-WY3092 |                         |
|--------------|-------------------------|
| No.          | Name                    |
| 1            | Seal box kit            |
| 2            | Supporting seal box kit |
| 3            | Front cover kit         |
| 4            | Roller kit-1            |
| 5            | Roller gear             |
| 6            | Idler gear              |
| 7            | Driving gear            |
| 8            | Driving cover           |
| 9            | Belt gear               |
| 10           | Belt                    |
| 11           | Driving seat-left       |
| 12           | Roller sleeve           |
| 13           | Side cover-left         |
| 14           | Roller kit-2            |
| 15           | Main shell              |
| 16           | Driving seat-right      |
| 17           | Side cover-right        |
| 18           | Filter basket           |
| 19           | Rear cover              |
| 20           | HEPA filter             |
| 21           | Cable kit               |